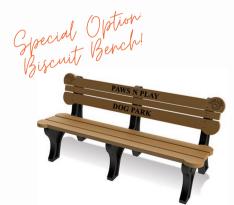

Engraving offered up two boards. Same cost and size as a standard bench. Limited supply based on location. Trees can create refreshing urban forests that our parks offer to local residents. We invite you to consider adding to our leafy collection with purchasing a tree dedication. Each tree is a gift to our community that enriches the natural environment, offering shade and beauty.