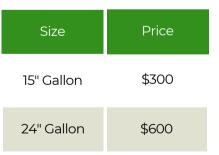

mited supply based on location. Trees can create refreshing urban forests that our parks offer to local residents. We invite you to consider adding to our leafy collection with purchasing a tree dedication. Each tree is a gift to our community that enriches the natural environment, offering shade and beauty.



#### **SPECS**

There is no specific tree height per each gallon size. Trees are based on availability.

## TREES

- There is no specific list of tree types. Trees are selected based on the park, location, needs, and tree availability.
- The Foundation partners with PVRPD District Park professionals to review the appropriate tree type(s) during a scheduled site walk with the donor.
- Tree plantings take place in the Spring, Fall, and Winter (no planting in June-August).

#### COST



## **PLAQUES**

• Plaques, signs, or tags are not included and cannot be additionally purchased or placed by the donor.