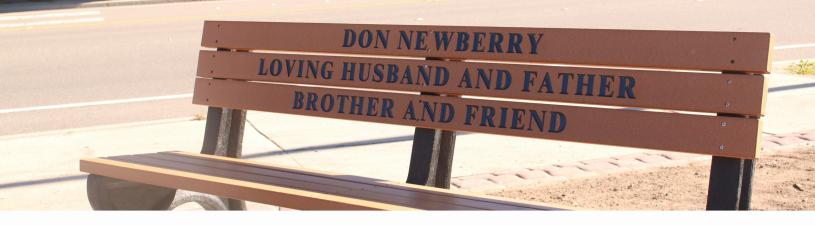

#### **SPECS**

Dimensions: 72" L x 25" W x 32" H Frame Color: Black Board Color: Brown/Cedar Messages: Engraved in black with a high-gloss inlay

#### ENGRAVING

- Verbiage will be reviewed and approved prior to completing the bench order.
- Messages are to be uplifting and positive.
  - A quote or favorite saying.
  - We ask for you to consider using "In Honor of" as the perfect way to celebrate one's life, recognition, or memory.
- Messages are to respect privacy of the honoree.
  No bookends of dates (honoree's birth-death years).
- No use of donor's name.
- 32 characters max per board (includes spaces and commas).