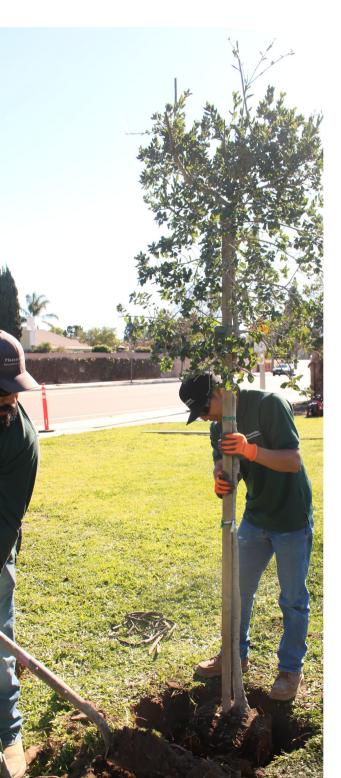

Engraving offered up two boards. Same cost and size as a standard bench. Limited supply based on location. Trees can create refreshing urban forests that our parks offer to local residents. We invite you to consider adding to our leafy collection with purchasing a tree dedication. Each tree is a gift to our community that enriches the natural environment, offering shade and beauty.

#### **SPECS**

There is no specific tree height per each gallon size. Trees are based on availability.

## TREES

- There is no specific list of tree types. Trees are selected based on the park, location, needs, and tree availability.
- The Foundation partners with PVRPD District Park professionals to review the appropriate tree type(s) during a scheduled site walk with the donor.
- Tree plantings take place in the Spring, Fall, and Winter (no planting in June-August).