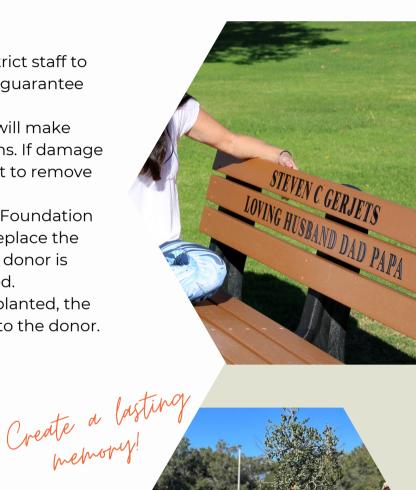

# BENCHES

Benches offer a great place to sit and observe nature or a gather with friends, family, or members of the community. Benches benefit park visitors and create a lasting impression on everyone's heart.

Benches are made from durable recycled plastic made to last a lifetime of 50 years, but due to the high use in public parks there is no guarantee damage or vandalism will occur. Refer to page 3 for maintenance/care.

#### **SPECS**

Dimensions: 72" L x 25" W x 32" H Frame Color: Black Board Color: Brown/Cedar Messages: Engraved in black with a high-gloss inlay

#### ENGRAVING

- Verbiage will be reviewed and approved prior to completing the bench order.
- Messages are to be uplifting and positive.
  - A quote or favorite saying.
  - We ask for you to consider using "In Honor of" as the perfect way to celebrate one's life, recognition, or memory.
- Messages are to respect privacy of the honoree.
  No bookends of dates (honoree's birth-death years).
- No use of donor's name.
- 32 characters max per board (includes spaces and commas).